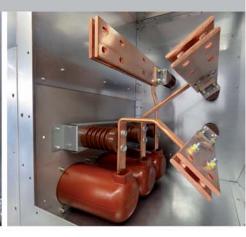

#### **TECHNOLOGY**

The KMP A3 switchgear equipment consists of multipartitioned switch cabinets. The field interior is subdivided into several functional partition segments:

Busbar compartment,

Switchgear compartment,

Terminal compartment and

Low-voltage equipment compartment.

These compartments are partitioned by vertical and horizontal steel-sheet panels and are separated from each other in an arc fault - proof manner. The arc is limited to the functional space. All high-voltage carrying compartments are provided with explosion vents in the upper area. The pressure is limited by various absorbers, depending on the short circuit power.