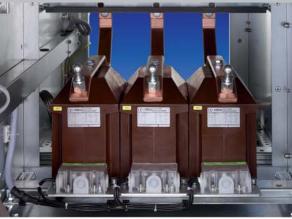

#### **TECHNOLOGY**

The KMP A3 switchgear equipment consists of multipartitioned switch cabinets. The field interior is subdivided into several functional partition segments:

Busbar compartment,

Switchgear compartment,

Terminal compartment and

Low-voltage equipment compartment.

These compartments are partitioned by vertical and horizontal steel-sheet panels and are separated from each other in an arc fault - proof manner. The arc is limited to the functional space. All high-voltage carrying compartments are provided with explosion vents in the upper area. The pressure is limited by various absorbers, depending on the short circuit power.