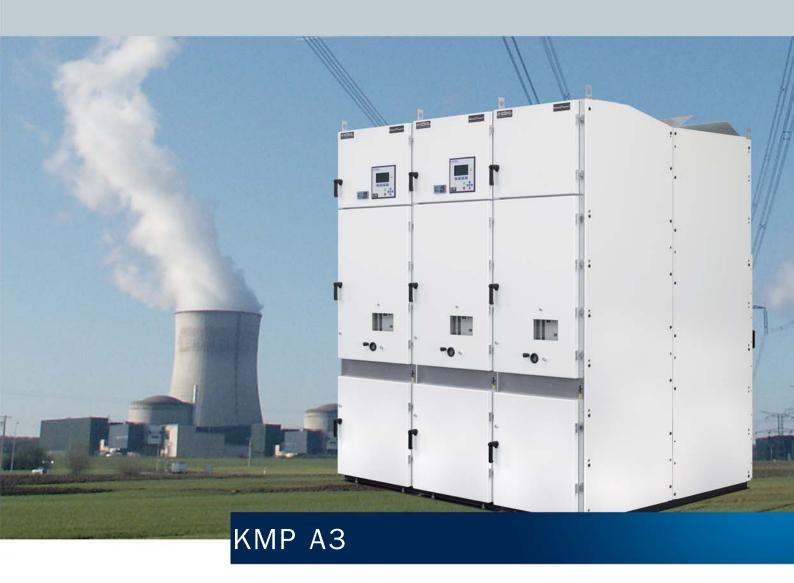

# Medi -ower KMP A3

KÖHL offers a complete range of air and gas insulated switchgear equipment for medium voltage applications in primary and secondary distribution networks.

These are characterized by state-of-the-art technology, efficiency and user friendliness. Its high level of functionality combined with excellent personal protection ensures maximum safety in the power distribution process.

#### **MODULAR DESIGN WITH A WIDE RANGE OF FUNCTIONS**

- Circuit breaker cabinet with vacuum circuit breaker, extendable
- Coupling cabinet with vacuum circuit breaker, extendable
- Riser panel with and without measurement
- Busbar measurement cabinet with and without busbar earthing
- Motor feeder with vacuum contactor, extendable

#### **TECHNOLOGY**

The KMP A3 switchgear equipment consists of multipartitioned switch cabinets. The field interior is subdivided into several functional partition segments:

Busbar compartment,

Switchgear compartment,

Terminal compartment and

Low-voltage equipment compartment.

These compartments are partitioned by vertical and horizontal steel-sheet panels and are separated from each other in an arc fault - proof manner. The arc is limited to the functional space. All high-voltage carrying compartments are provided with explosion vents in the upper area. The pressure is limited by various absorbers, depending on the short circuit power.