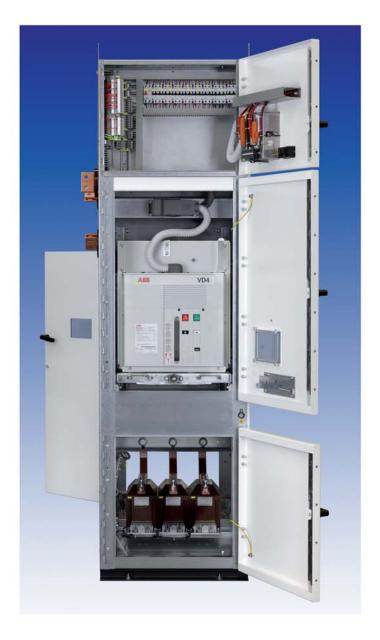

#### **TECHNOLOGY**

The KMP A3 switchgear equipment consists of multipartitioned switch cabinets. The field interior is subdivided into several functional partition segments:

Busbar compartment,

Switchgear compartment,

Terminal compartment and

Low-voltage equipment compartment.

These compartments are partitioned by vertical and horizontal steel-sheet panels and are separated from each other in an arc fault - proof manner. The arc is limited to the functional space. All high-voltage carrying compartments are provided with explosion vents in the upper area. The pressure is limited by various absorbers, depending on the short circuit power.